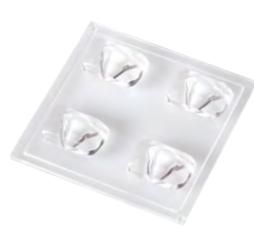

### OPTICAL SOLUTIONS

Our range of optical solutions includes complete lens systems, reflectors, and customisable diffusers.

Our services and products are built around your needs and wishes. Everything else is just general guidance. Let us know what you need, how we can support you, and where you can utilise our capabilities. Feel free to contact us with any question and benefit from our fast responses, flexibility, and customer-oriented principles.